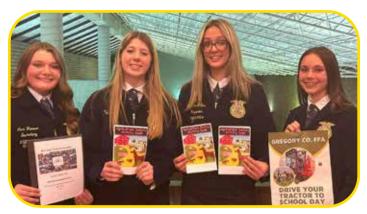

**Gregory County:** In December the officer team helped serve the local hospital gala while networking with community members. The community enjoyed seeing the officers in official dress as part of the experience.