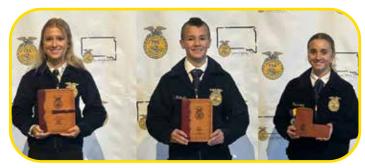

National Finalist: FFA Star in Agriscience - Hadley Stiefvater, McCook Central FFA

Honorary American Degree Recipients - Dr. Mike & Carrie Stiefvater

3 Star National Chapter Award (highest awarded) -Bridgewater-Emery

4th - Agriscience Fair Power, Structural and Technical Systems Division 4 - Abbie Chase and Ava Sieverding, Mc-Cook Central FFA

**5th - Agriscience Fair Social Systems Division** - Madison Lauck, McCook Central FFA

5th - Agriscience Fair Animal Systems Division 3 - Atlee Olson, Belle Fourche FFA

6th - Livestock Evaluation Team - Raesa Zelinsky (3rd individual in Sheep/Goat division & 8th individual in oral reasons) - Cassie Fenske, Kennedy Nemitx, and Josie Nold (1st individual in Swine Division); Brookings FFA

8th - Food Science and Technology Individual - Mason Pulse, McCook Central FFA

9th - Agricultural Communications Individual - Lexi Nichols, West Central FFA

10th - Agricultural Technical & Mechanical Systems Team - Owen Murphy(10th place individual), Kendrick Droppers, Erika Starr, and Spencer Enstad; Harrisburg FFA