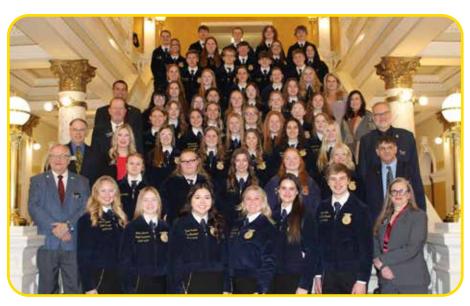

## District Officers On The Road To Success

The 2023-2024 district officer teams participated in a training and met with the state officers in Fort Pierre on January 17th-18th. Their training revolved around the theme "Road to...", which allowed the teams to think about what they would like their end destination, or final goal as a district officer team, to be at the end of their year. The five leadership sessions, led by the state officer team, encompassed characteristics valuable throughout their year. Recognizing their own limitations, realizing what they can and cannot control, and looking for the extraordinary in ordinary places, will assist them in establishing the correct outlook for them to have in situations they encounter. The 56 district officers also met with SD FFA Foundation Executive Director, Gerri Eide, to learn about the foundation's role in local member success and provide examples of what programs make an impact for chapters. Training also included practice

handling difficult conversations, and properly engaging in conversation and successfully communicating the value of SD FFA.

In the morning, district officers implemented their new knowledge, during breakfast with South Dakota Legislators. They spent the morning conversing with Legislators and Legislative staff, sharing personal stories and experiences, as well as discussing Legislative bills surrounding agriculture. The district officers also ventured to the Capitol, attending committee meetings and meeting with additional Legislators and Lobbyists.

DISTRICT OFFICERS MET WITH FFA ALUMNI THAT WORK IN THE STATE CAPITOL AND TOOK A PHOTO ON THE ROTUNDA STEPS.