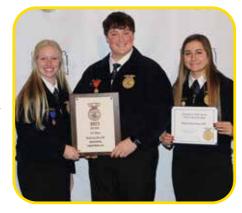

- 1. McCook Central (pictured left to right): Lauren Roling, Joe Grady and Maddy Lauck
- 2. Hot Springs
- 3. Doland
- 4. West Central
- 5. Howard

**Ag Issues** - teams discuss the pros and cons of a major agricultural issue facing their area. Sponsored by South Dakota Farmers Union, with the state winning team travel scholarship sponsored by South Dakota Farmers Union and the Central States Fair Foundation.