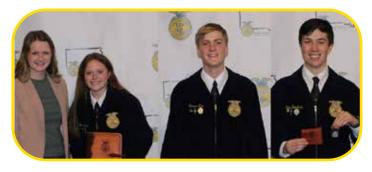

- Gregory County (pictured left to right): Ava Kerner, Ella Sperl, Aubree Miller and Avery Zeisler
- 2. McCook Central
- 3. West Central
- 4. Belle Fourche
- 5. Parker