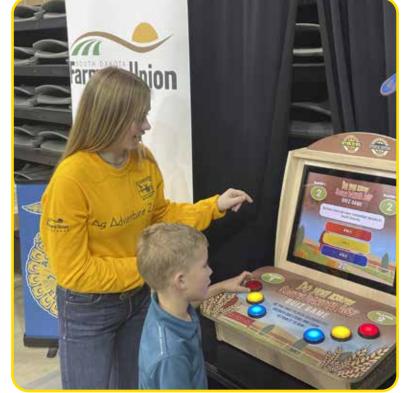

## FFA Saddled Up for Rodeo Rapid City

South Dakota FFA remains an exciting, educational part of Rodeo Rapid City, through the support of the SD FFA Foundation and our sponsor South Dakota Farmers Union.

On January 27- February 4, SD FFA illustrated the diversity of South Dakota agriculture at the Ag Adventure Zone. This is the Ag Adventure Zone's fourth year showcasing the diversity of South Dakota agriculture at Rodeo Rapid City, situated in the Ice Arena at The Monument in Rapid City. Interactive and educational exhibits on beef, swine, grain, and more, from production processing, were featured. The mission of the Ag Adventure Zone is to highlight modern agricultural practices, convey a commitment to natural resources, and

demonstrate wholesome, safe food production for all ages. Industry volunteers, State FFA officers, and District 5 and 8 FFA members hosted activities and engaged with BHSS attendees.

In addition to the Ag Adventure Zone, SD FFA held "FFA Day"

on Monday, January 29th, as part of Rodeo Rapid City. High school FFA members from South Dakota, Nebraska, and Wyoming participated in interactive presentations, learning from industry leaders in four agriculture pathways: animal systems, plant systems, power/structural systems, and advocacy/communications. Presenters included SD Pork Producers, SD Beef Industry Council/Wall Meats, SD Sheep Growers Association, Tyson Foods, SD Soil Health Coalition, SD Florists Association, RDO Equipment, Agtegra Innovation Center, and NewsCenter1/Homegrown.

FFA members gained insight into current agricultural practices and innovations, asked experts questions, and had the opportunity to attend seminars, livestock judging schools, contests, cattle shows and sales, and visit vendors.